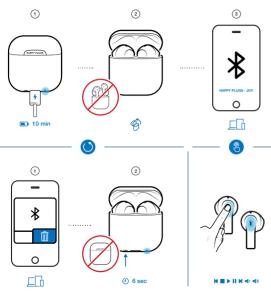

# CONNECT AND USE

- (1) Charge your JOY for a least 10 minutes before use.
- (2) Open the charge case and keep the earbuds in place to enter pairing mode.
- (3) Select "Happy Plugs Joy" on your phone/device to pair. Your earbuds are now ready to use.

# RESET TO FACTORY SETTINGS

- 1 Delete "Happy Plugs Joy" from your Bluetooth devices list.
- (2) Make sure the charge case is charged. Put the earbuds in the charge case.
- (3) With the lid of the charge case open, press and hold the button on the bottom of the charge case for 6 seconds until LED flash 6 times.

The earbuds are now reset and ready to pair to your device. Just follow the "Connect and use" steps.